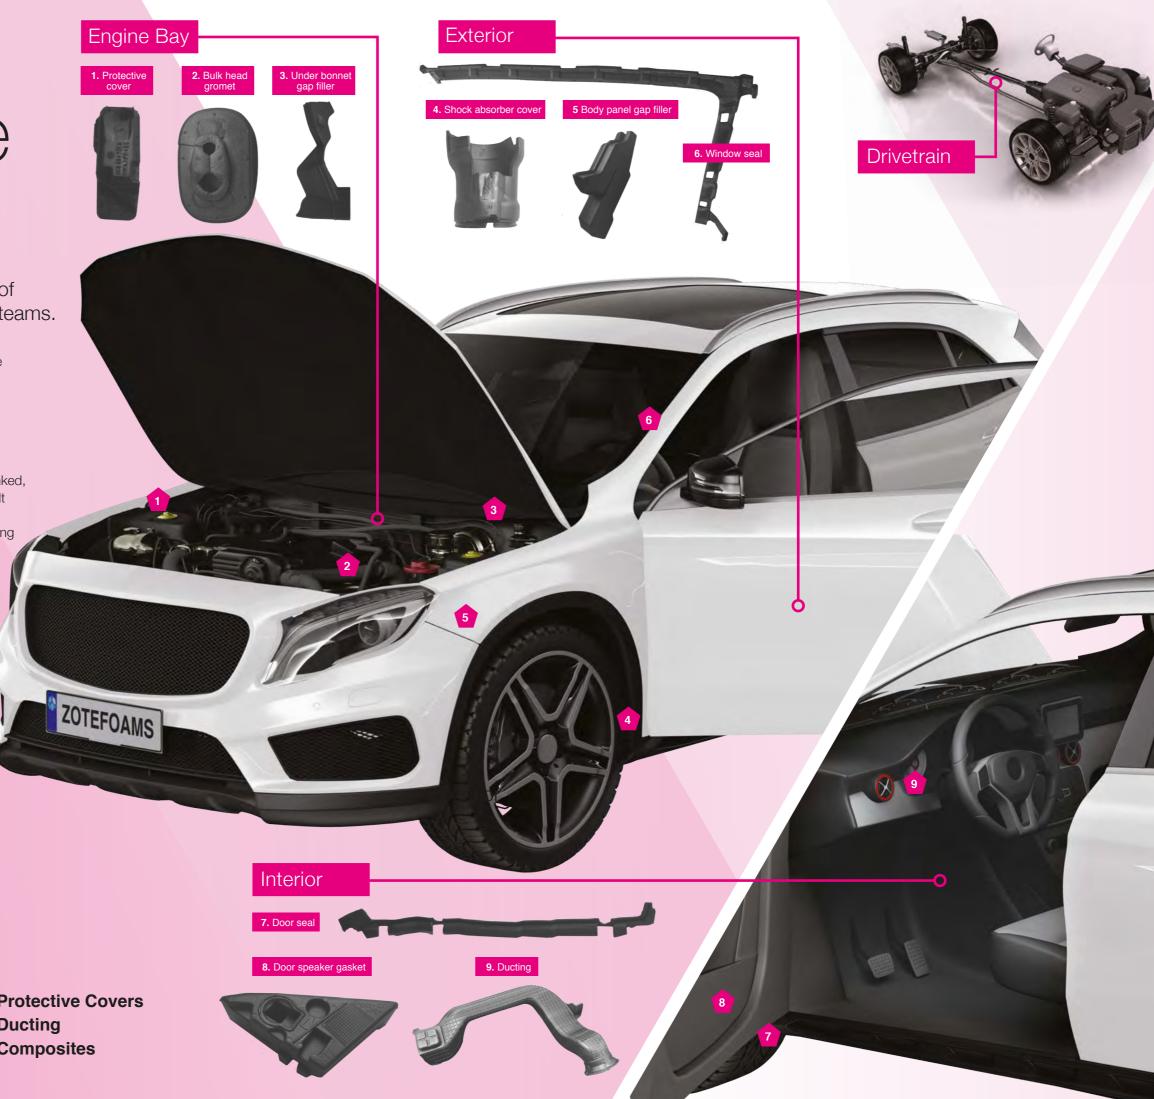

These foams are used in a wide range of applications including interior trim, seating, cushioning, thermal insulation, gap fillers, seals and gaskets, protective covers and ducting.

The Zotefoams process produces lightweight, low odour, crosslinked, closed cell foams with amazingly consistent cell size. These inbuilt characteristics of AZOTE® foam facilitate the production of high quality finished products from a wide variety of processes, including thermoforming, water jet cutting, thermal bonding and routing.

## **Automotive Applications**

- **●** Interior Trim
- Seating
- Cushioning
- Gap Fillers
- Seals and Gaskets
- Thermal Insulation
- Protective Covers
- Ducting
- Composites