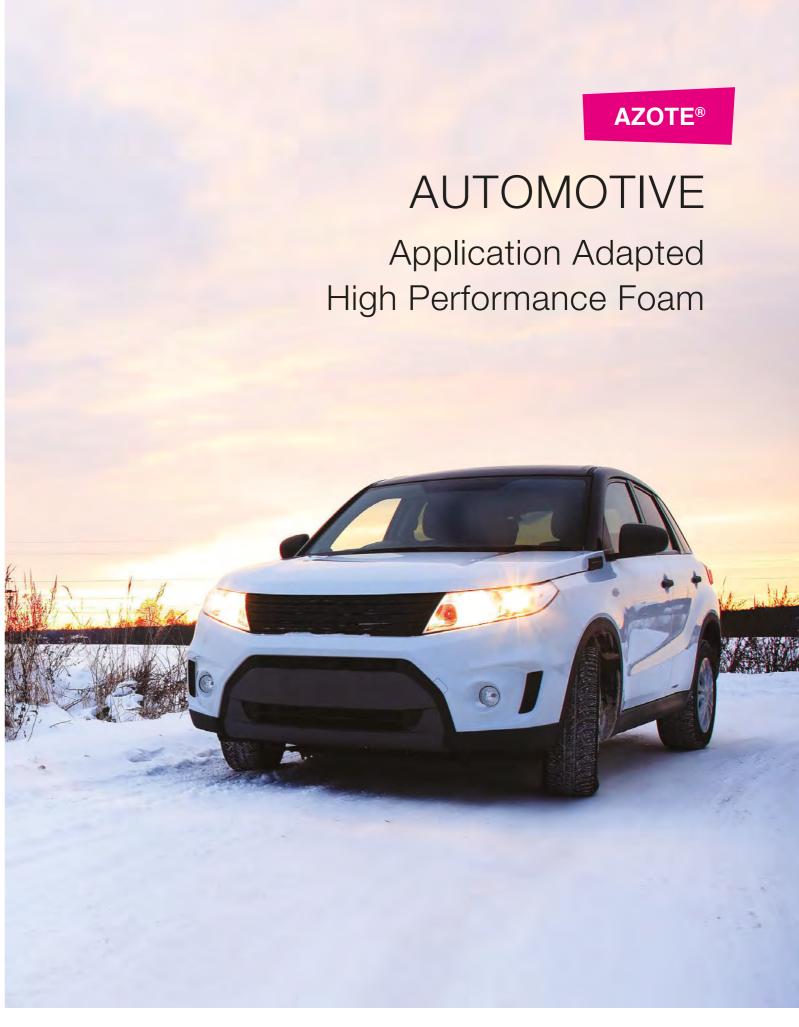

# Automotive Adapted

AZOTE® foams offer a unique combination of advantages for automotive product design teams.

This range of lightweight, crosslinked polyolefin block foams includes the lightest OEM approved automotive foam, conductive and static dissipative grades compatible with the sensitive electronic components, and a huge colour range.