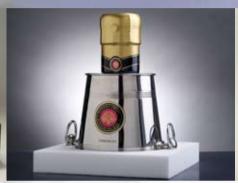

## Retail packagaing presentation and protection

In FMCG industries, many leading brand manufacturers are benefiting from the unique combination of aesthetic appeal and ultimate protection that only Azote foams can provide. Often used in combination with other retail packaging techniques, Azote foams are lightweight, tough, flexible and resilient, yet in the retail field they remain select, providing a mark of distinction for those special packaging projects, while providing impact protection that's second to none.

Azote foams are the highest quality polyolefin foams available. They are made by a unique, nitrogen expansion manufacturing technology that produces odourless, consistent, colourful foams of the highest quality, in a range of materials and densities... quality foams that can enhance the protection and presentation of your products.