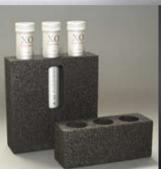

## Retail packagaing presentation and protection

In FMCG industries, many leading brand manufacturers are benefiting from the unique combination of aesthetic appeal and ultimate protection that only Azote foams can provide. Often used in combination with other retail packaging techniques, Azote foams are lightweight, tough, flexible and resilient, yet in the retail field they remain select, providing a mark of distinction for those special packaging projects, while providing impact protection that's second to none.

Azote foams are the highest quality polyolefin foams available. They are made by a unique, nitrogen expansion manufacturing technology that produces odourless, consistent, colourful foams of the highest quality, in a range of materials and densities... quality foams that can enhance the protection and presentation of your products.