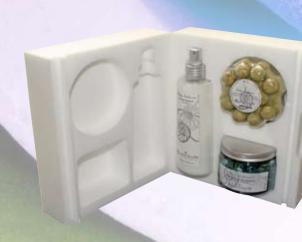

## Retail packagaing presentation and protection

In FMCG industries, many leading brand manufacturers are benefiting from the unique combination of aesthetic appeal and ultimate protection that only Azote foams can provide. Often used in combination with other retail packaging techniques, Azote foams are lightweight, tough, flexible and resilient, yet in the retail field they remain select, providing a mark of distinction for those special packaging projects, while providing impact protection that's second to none.

Azote foams are the highest quality polyolefin foams available. They are made by a unique, nitrogen expansion manufacturing technology that produces odourless, consistent, colourful foams of the highest quality, in a range of materials and densities... quality foams that can enhance the protection and presentation of your products.