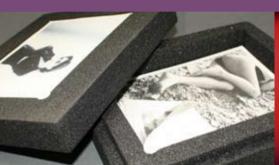

## Retail packagaing presentation and protection

In FMCG industries, many leading brand manufacturers are benefiting from the unique combination of aesthetic appeal and ultimate protection that only Azote foams can provide. Often used in combination with other retail packaging techniques, Azote foams are lightweight, tough, flexible and resilient, yet in the retail field they remain select, providing a mark of distinction for those special packaging projects, while providing impact protection that's second to none.

Azote foams are the highest quality polyolefin foams available. They are made by a unique, nitrogen expansion manufacturing technology that produces odourless, consistent, colourful foams of the highest quality, in a range of materials and densities... quality foams that can enhance the protection and presentation of your products.