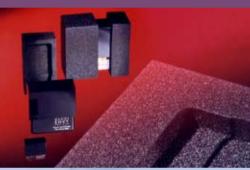

### **COLOUR**

Azote foams are available in a wide range of vivid, attractive colours, in addition to the commonly available black and white. Where a new colour is requested or a corporate colour needs to be matched, Zotefoams' colour technologists are skilled in developing the right recipe to meet the requirement in a short timescale.

Samples can be manufactured in a matter of days, in pilot plant quantities, helping you bring your retail packaging projects to fruition in the shortest possible timescale.

Zotefoams' unique manufacturing process produces foams with a depth and consistency of colour unachievable by any other production method. Different coloured foams can be easily laminated to produce packaging with even greater impact. See Matrix.