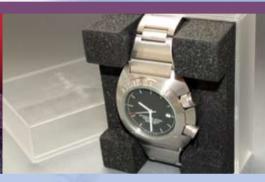

## Retail packagaing presentation and protection

In FMCG industries, many leading brand manufacturers are benefiting from the unique combination of aesthetic appeal and ultimate protection that only Azote foams can provide. Often used in combination with other retail packaging techniques, Azote foams are lightweight, tough, flexible and resilient, yet in the retail field they remain select, providing a mark of distinction for those special packaging projects, while providing impact protection that's second to none.

Azote foams are the highest quality polyolefin foams available. They are made by a unique, nitrogen expansion manufacturing technology that produces odourless, consistent, colourful foams of the highest quality, in a range of materials and densities... quality foams that can enhance the protection and presentation of your products.