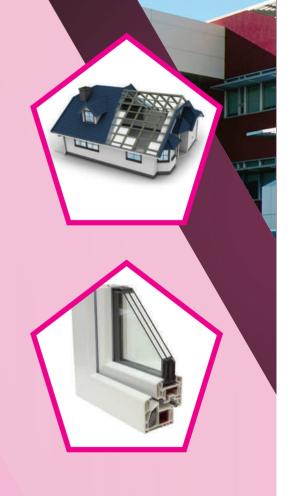

### **Insulation applications**

#### Construction

- Heating Systems
  - Hot Water Systems
    - Wall Insulation
    - HVAC
      - Window Seals
        - Flooring Underlay
          - Expansion Joint Fillers
            - Frost Blankets
              - Roof Insulation
                - Eaves Fillers